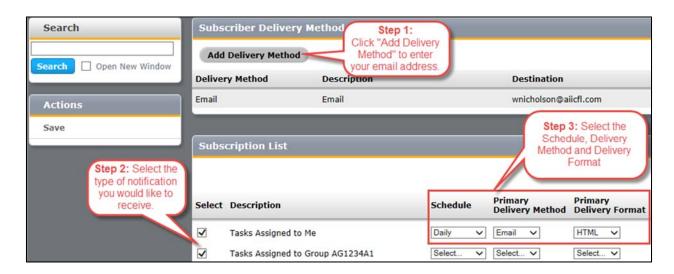

- **Step 1:** Click "Add Delivery Method" to add your email address(s).
- **Step 2:** Select the types of notifications you would like receive.
- Step 3: Choose the "Schedule" of your notification. Schedule options include "immediately" or "daily".
- Step 4: To Finalize, click "Save".