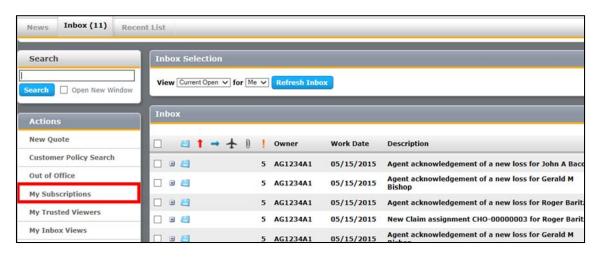

Tasks for agent to review may include Underwriting Referrals, First Notice of Loss, Responses to Contact Underwriting questions and Underwriting or Customer Care requests.

Click "My Subscriptions" located in your Inbox view.